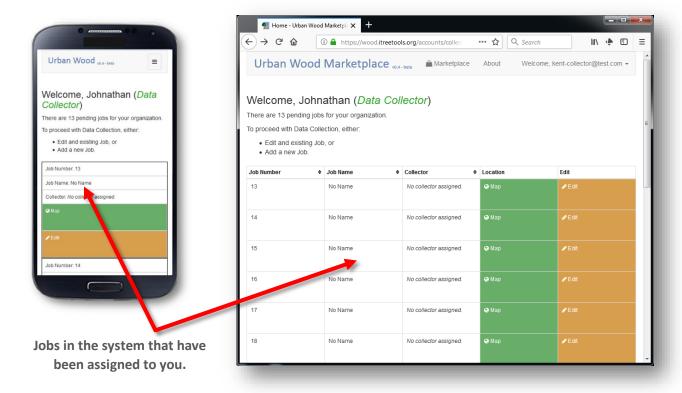

## Your Data Collection Job List:

- A data connection is needed with your smartphone, tablet, or laptop.
- Smaller screens have a compact view, while larger screens will be more spread out.